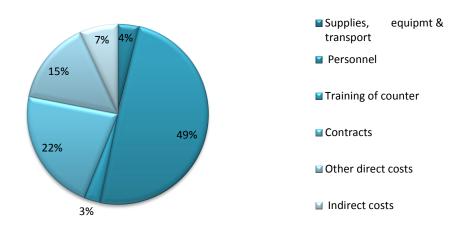

# CHARTS & FIGURES As of 31 December 2011

| Organization | Approved<br>Budget | Transferred | Exp rate | Total Expenditure | Supplies,<br>equipmt &<br>transport | Personnel | Training of counter | Contracts | Other direct costs | Indirect costs |
|--------------|--------------------|-------------|----------|-------------------|-------------------------------------|-----------|---------------------|-----------|--------------------|----------------|
| ILO          | 1,309,010          | 1,309,010   | 68%      | 893,634           | 10,134                              | 694,493   | 36,460              | 69,696    | 24,361             | 58,490         |
| IOM          | 628,253            | 628,253     | 70%      | 439,802           | 20,436                              | 223,130   | 39,694              | 125,477   | 2,293              | 28,772         |
| UNDP         | 789,516            | 789,516     | 91%      | 715,871           | 14,914                              | 195,121   |                     | 108,914   | 342,438            | 54,484         |
| UNICEF       | 583,221            | 583,221     | 102%     | 597,666           | 54,301                              | 194,245   |                     | 280,558   | 29,462             | 39,100         |
| Grand total  | 3,310,000          | 3,310,000   | 80%      | 2,646,974         | 99,785                              | 1,306,989 | 76,154              | 584,646   | 398,554            | 180,846        |

# **Expenditure by category**