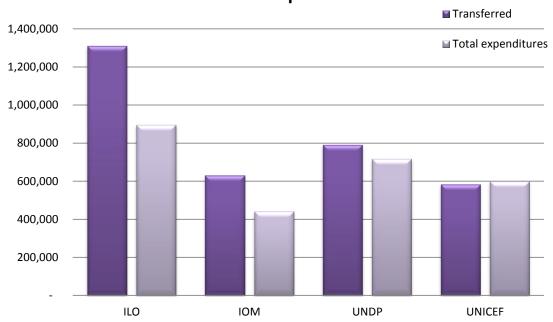

# CHARTS & FIGURES As of 31 December 2011

| Organization | Approved<br>Budget | Transferred | Exp rate | Total Expenditure | Supplies,<br>equipmt &<br>transport | Personnel | Training of counter | Contracts | Other direct costs | Indirect costs |
|--------------|--------------------|-------------|----------|-------------------|-------------------------------------|-----------|---------------------|-----------|--------------------|----------------|
| ILO          | 1,309,010          | 1,309,010   | 68%      | 893,634           | 10,134                              | 694,493   | 36,460              | 69,696    | 24,361             | 58,490         |
| IOM          | 628,253            | 628,253     | 70%      | 439,802           | 20,436                              | 223,130   | 39,694              | 125,477   | 2,293              | 28,772         |
| UNDP         | 789,516            | 789,516     | 91%      | 715,871           | 14,914                              | 195,121   |                     | 108,914   | 342,438            | 54,484         |
| UNICEF       | 583,221            | 583,221     | 102%     | 597,666           | 54,301                              | 194,245   |                     | 280,558   | 29,462             | 39,100         |
| Grand total  | 3,310,000          | 3,310,000   | 80%      | 2,646,974         | 99,785                              | 1,306,989 | 76,154              | 584,646   | 398,554            | 180,846        |

## **Transfers & Expenditures**