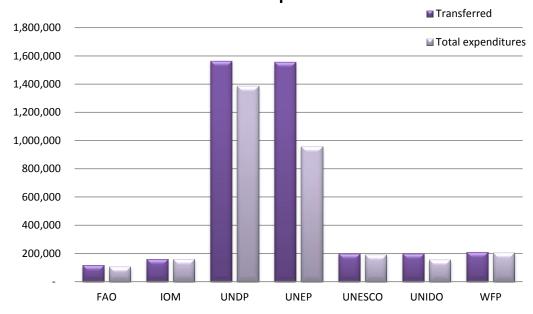

## CHARTS & FIGURES As of 31 December 2011

| Organization | Approved<br>Budget | Transferred | Exp rate | Total Expenditure | Supplies,<br>equipmt &<br>transport | Personnel | Training of counter | Contracts | Other direct costs | Indirect costs |
|--------------|--------------------|-------------|----------|-------------------|-------------------------------------|-----------|---------------------|-----------|--------------------|----------------|
| FAO          | 115,432            | 115,432     | 92%      | 106,174           |                                     | 29,637    | 68,995              |           | 596                | 6,946          |
| IOM          | 159,216            | 159,216     | 100%     | 159,216           | 33,731                              | 93,808    | 21,261              |           |                    | 10,416         |
| UNDP         | 1,563,526          | 1,563,526   | 89%      | 1,385,779         | 268,505                             | 838,170   | 54,747              | 23,796    | 116,009            | 84,553         |
| UNEP         | 1,556,804          | 1,556,804   | 61%      | 954,878           | 1,500                               | 611,157   | 2,490               | 275,000   | 2,263              | 62,468         |
| UNESCO       | 197,031            | 197,031     | 98%      | 193,093           | 8,537                               | 104,429   | 63,608              | 429       | 3,457              | 12,632         |
| UNIDO        | 199,020            | 199,020     | 78%      | 155,208           |                                     | 137,396   | 7,658               |           |                    | 10,154         |
| WFP          | 208,971            | 208,971     | 99%      | 206,262           | 4,300                               | 56,739    | 5,338               |           | 126,213            | 13,671         |
| Grand Total  | 4,000,000          | 4,000,000   | 79%      | 3,160,610         | 316,574                             | 1,871,336 | 224,098             | 299,225   | 248,537            | 200,840        |

#### **Transfers & Expenditures**