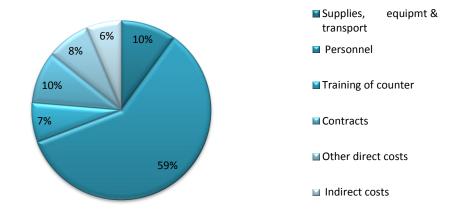

## CHARTS & FIGURES As of 31 December 2011

| Organization | Approved<br>Budget | Transferred | Exp rate | Total Expenditure | Supplies,<br>equipmt &<br>transport | Personnel | Training of counter | Contracts | Other direct costs | Indirect costs |
|--------------|--------------------|-------------|----------|-------------------|-------------------------------------|-----------|---------------------|-----------|--------------------|----------------|
| FAO          | 115,432            | 115,432     | 92%      | 106,174           |                                     | 29,637    | 68,995              |           | 596                | 6,946          |
| IOM          | 159,216            | 159,216     | 100%     | 159,216           | 33,731                              | 93,808    | 21,261              |           |                    | 10,416         |
| UNDP         | 1,563,526          | 1,563,526   | 89%      | 1,385,779         | 268,505                             | 838,170   | 54,747              | 23,796    | 116,009            | 84,553         |
| UNEP         | 1,556,804          | 1,556,804   | 61%      | 954,878           | 1,500                               | 611,157   | 2,490               | 275,000   | 2,263              | 62,468         |
| UNESCO       | 197,031            | 197,031     | 98%      | 193,093           | 8,537                               | 104,429   | 63,608              | 429       | 3,457              | 12,632         |
| UNIDO        | 199,020            | 199,020     | 78%      | 155,208           |                                     | 137,396   | 7,658               |           |                    | 10,154         |
| WFP          | 208,971            | 208,971     | 99%      | 206,262           | 4,300                               | 56,739    | 5,338               |           | 126,213            | 13,671         |
| Grand Total  | 4,000,000          | 4,000,000   | 79%      | 3,160,610         | 316,574                             | 1,871,336 | 224,098             | 299,225   | 248,537            | 200,840        |

### **Expenditure by category**