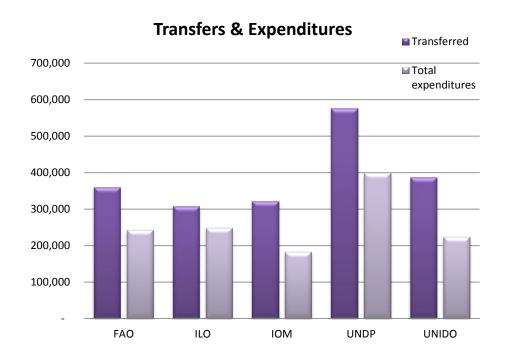

# CHARTS & FIGURES As of 31 December 2011

| Organization | Approved<br>Budget | Transferred | Exp rate | Total Expenditure | Supplies,<br>equipmt &<br>transport | Personnel | Training of counter | Contracts | Other direct costs | Indirect costs |
|--------------|--------------------|-------------|----------|-------------------|-------------------------------------|-----------|---------------------|-----------|--------------------|----------------|
| FAO          | 678,863            | 359,320     | 67%      | 242,453           | 11,111                              | 84,017    | 77,628              | 50,305    | 3,530              | 15,861         |
| ILO          | 615,159            | 306,353     | 81%      | 248,345           | 14,905                              | 133,607   | 51,302              | 24,000    | 8,284              | 16,247         |
| IOM          | 440,305            | 321,086     | 57%      | 182,425           | 12,410                              | 119,461   | 35,967              | 2,652     |                    | 11,935         |
| UNDP         | 721,874            | 575,062     | 69%      | 398,948           | 17,415                              | 295,848   | 5,041               | 202       | 59,523             | 20,920         |
| UNIDO        | 658,799            | 385,949     | 58%      | 222,793           | 8,166                               | 111,047   | 44,443              | 37,548    | 7,014              | 14,575         |
| Grand total  | 3,115,000          | 1,947,770   | 66%      | 1,294,964         | 64,007                              | 743,980   | 214,381             | 114,707   | 78,351             | 79,538         |