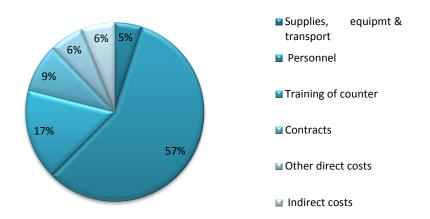

# CHARTS & FIGURES As of 31 December 2011

| Organization | Approved<br>Budget | Transferred | Exp rate | Total Expenditure | Supplies,<br>equipmt &<br>transport | Personnel | Training of counter | Contracts | Other direct costs | Indirect costs |
|--------------|--------------------|-------------|----------|-------------------|-------------------------------------|-----------|---------------------|-----------|--------------------|----------------|
| FAO          | 678,863            | 359,320     | 67%      | 242,453           | 11,111                              | 84,017    | 77,628              | 50,305    | 3,530              | 15,861         |
| ILO          | 615,159            | 306,353     | 81%      | 248,345           | 14,905                              | 133,607   | 51,302              | 24,000    | 8,284              | 16,247         |
| IOM          | 440,305            | 321,086     | 57%      | 182,425           | 12,410                              | 119,461   | 35,967              | 2,652     |                    | 11,935         |
| UNDP         | 721,874            | 575,062     | 69%      | 398,948           | 17,415                              | 295,848   | 5,041               | 202       | 59,523             | 20,920         |
| UNIDO        | 658,799            | 385,949     | 58%      | 222,793           | 8,166                               | 111,047   | 44,443              | 37,548    | 7,014              | 14,575         |
| Grand total  | 3,115,000          | 1,947,770   | 66%      | 1,294,964         | 64,007                              | 743,980   | 214,381             | 114,707   | 78,351             | 79,538         |

### **Expenditure by category**