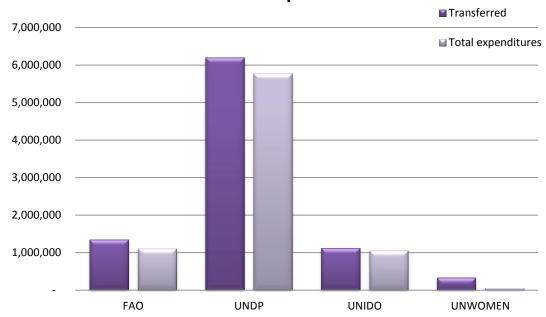

# CHARTS & FIGURES As of 31 December 2011

| Organization       | Approved<br>Budget | Transferred | Exp rate | Total Expenditure | Supplies,<br>equipmt &<br>transport | Personnel | Training of counter | Contracts | Other direct costs | Indirect costs |
|--------------------|--------------------|-------------|----------|-------------------|-------------------------------------|-----------|---------------------|-----------|--------------------|----------------|
| FAO                | 1,352,915          | 1,352,915   | 81%      | 1,101,914         | 9,615                               | 374,151   | 9,561               | 625,564   | 10,936             | 72,088         |
| UNDP               | 6,194,012          | 6,194,012   | 93%      | 5,775,055         | 345,551                             | 576,268   | 733                 | 61,248    | 4,411,104          | 380,152        |
| UNIDO              | 1,125,118          | 1,125,118   | 93%      | 1,049,225         | 16,732                              | 194,104   | 369,875             | 377,268   | 22,605             | 68,641         |
| UNWOMEN            | 327,955            | 327,955     | 17%      | 56,525            | 401                                 | 24,005    | 10,477              |           | 187                | 21,455         |
| <b>Grand Total</b> | 9,000,000          | 4,000,000   | 200%     | 7,982,719         | 372,299                             | 1,168,527 | 390,645             | 1,064,080 | 4,444,831          | 542,336        |

## **Transfers & Expenditures**