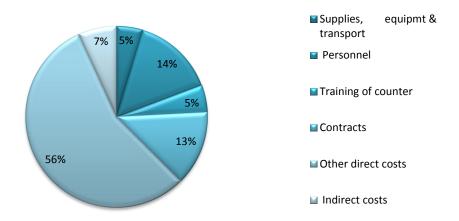

# CHARTS & FIGURES As of 31 December 2011

| Organization       | Approved<br>Budget | Transferred | Exp rate | Total Expenditure | Supplies,<br>equipmt &<br>transport | Personnel | Training of counter | Contracts | Other direct costs | Indirect costs |
|--------------------|--------------------|-------------|----------|-------------------|-------------------------------------|-----------|---------------------|-----------|--------------------|----------------|
| FAO                | 1,352,915          | 1,352,915   | 81%      | 1,101,914         | 9,615                               | 374,151   | 9,561               | 625,564   | 10,936             | 72,088         |
| UNDP               | 6,194,012          | 6,194,012   | 93%      | 5,775,055         | 345,551                             | 576,268   | 733                 | 61,248    | 4,411,104          | 380,152        |
| UNIDO              | 1,125,118          | 1,125,118   | 93%      | 1,049,225         | 16,732                              | 194,104   | 369,875             | 377,268   | 22,605             | 68,641         |
| UNWOMEN            | 327,955            | 327,955     | 17%      | 56,525            | 401                                 | 24,005    | 10,477              |           | 187                | 21,455         |
| <b>Grand Total</b> | 9,000,000          | 4,000,000   | 200%     | 7,982,719         | 372,299                             | 1,168,527 | 390,645             | 1,064,080 | 4,444,831          | 542,336        |

## **Expenditure by category**