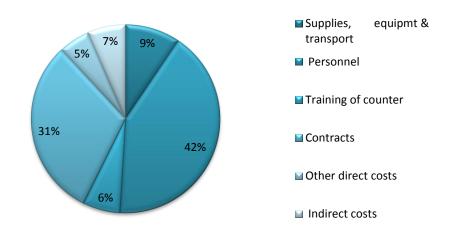

# CHARTS& FIGURES As of 31 December 2011

| Organization | Approved<br>Budget | Transferred | Exp rate | Total Expenditure | Supplies,<br>equipmt &<br>transport | Personnel | Training of counter | Contracts | Other direct costs | Indirect costs |
|--------------|--------------------|-------------|----------|-------------------|-------------------------------------|-----------|---------------------|-----------|--------------------|----------------|
| IOM          | 688,474            | 489,457     | 93%      | 455,651           | 29,520                              | 188,779   | 47,306              | 129,545   | 30,692             | 29,809         |
| UNDP         | 3,366,209          | 2,570,152   | 81%      | 2,078,552         | 290,346                             | 918,929   | 90,716              | 524,733   | 117,884            | 135,945        |
| UNFPA        | 438,710            | 319,074     | 68%      | 216,080           | 5,096                               | 138,496   | 29,415              | 8,279     | 20,661             | 14,134         |
| UNICEF       | 1,506,327          | 1,116,688   | 76%      | 845,357           | 14,483                              | 246,265   | 62,377              | 444,362   | 22,566             | 55,304         |
| Grand total  | 5,999,720          | 4,495,371   | 80%      | 3,595,639         | 339,445                             | 1,492,469 | 229,813             | 1,106,918 | 191,803            | 235,192        |

## **Expenditure by category**