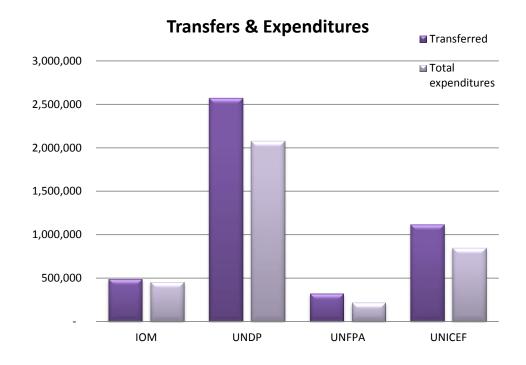

# CHARTS& FIGURES As of 31 December 2011

| Organization | Approved<br>Budget | Transferred | Exp rate | Total Expenditure | Supplies,<br>equipmt &<br>transport | Personnel | Training of counter | Contracts | Other direct costs | Indirect costs |
|--------------|--------------------|-------------|----------|-------------------|-------------------------------------|-----------|---------------------|-----------|--------------------|----------------|
| IOM          | 688,474            | 489,457     | 93%      | 455,651           | 29,520                              | 188,779   | 47,306              | 129,545   | 30,692             | 29,809         |
| UNDP         | 3,366,209          | 2,570,152   | 81%      | 2,078,552         | 290,346                             | 918,929   | 90,716              | 524,733   | 117,884            | 135,945        |
| UNFPA        | 438,710            | 319,074     | 68%      | 216,080           | 5,096                               | 138,496   | 29,415              | 8,279     | 20,661             | 14,134         |
| UNICEF       | 1,506,327          | 1,116,688   | 76%      | 845,357           | 14,483                              | 246,265   | 62,377              | 444,362   | 22,566             | 55,304         |
| Grand total  | 5,999,720          | 4,495,371   | 80%      | 3,595,639         | 339,445                             | 1,492,469 | 229,813             | 1,106,918 | 191,803            | 235,192        |