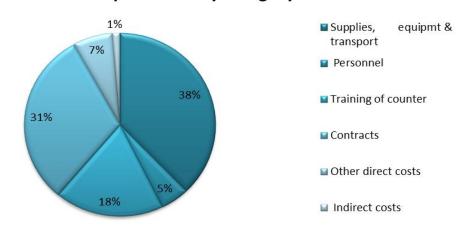

### **Expenditure by category**

# CHARTS & FIGURES As of 31 December 2011

| Organization       | Approved<br>Budget | Transferred | Exp rate | Total Expenditure | Supplies,<br>equipmt &<br>transport | Personnel | Training of counter | Contracts | Other direct costs | Indirect costs |
|--------------------|--------------------|-------------|----------|-------------------|-------------------------------------|-----------|---------------------|-----------|--------------------|----------------|
| FAO                | 663,400            | 663,400     | 99%      | 654,662           | 18,343                              | 216,844   | 154,598             | 189,275   | 32,774             | 42,828         |
| UNDP               | 4,954,700          | 4,954,700   | 97%      | 4,793,712         | 73,328                              | 1,640,132 | 1,332               | 772,392   | 1,992,678          | 313,850        |
| UNEP               | 697,100            | 697,100     | 86%      | 601,898           | 1,400                               | 399,874   | 160,662             |           | 586                | 39,376         |
| UNIDO              | 684,800            | 684,800     | 100%     | 682,600           | 148,390                             | 230,090   | 3,968               | 253,918   | 1,579              | 44,656         |
| <b>Grand Total</b> | 7,000,000          | 7,000,000   | 96%      | 6,732,872         | 2,486,940                           | 320,559   | 1,215,585           | 2,027,617 | 440,710            | 84,069         |