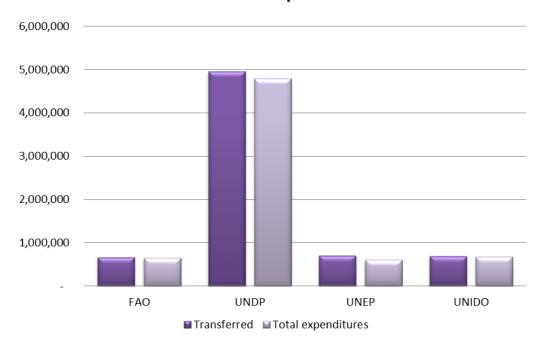

## **Transfers & Expenditures**

# CHARTS & FIGURES As of 31 December 2011

| Organization       | Approved<br>Budget | Transferred | Exp rate | Total Expenditure | Supplies,<br>equipmt &<br>transport | Personnel | Training of counter | Contracts | Other direct costs | Indirect costs |
|--------------------|--------------------|-------------|----------|-------------------|-------------------------------------|-----------|---------------------|-----------|--------------------|----------------|
| FAO                | 663,400            | 663,400     | 99%      | 654,662           | 18,343                              | 216,844   | 154,598             | 189,275   | 32,774             | 42,828         |
| UNDP               | 4,954,700          | 4,954,700   | 97%      | 4,793,712         | 73,328                              | 1,640,132 | 1,332               | 772,392   | 1,992,678          | 313,850        |
| UNEP               | 697,100            | 697,100     | 86%      | 601,898           | 1,400                               | 399,874   | 160,662             |           | 586                | 39,376         |
| UNIDO              | 684,800            | 684,800     | 100%     | 682,600           | 148,390                             | 230,090   | 3,968               | 253,918   | 1,579              | 44,656         |
| <b>Grand Total</b> | 7,000,000          | 7,000,000   | 96%      | 6,732,872         | 2,486,940                           | 320,559   | 1,215,585           | 2,027,617 | 440,710            | 84,069         |