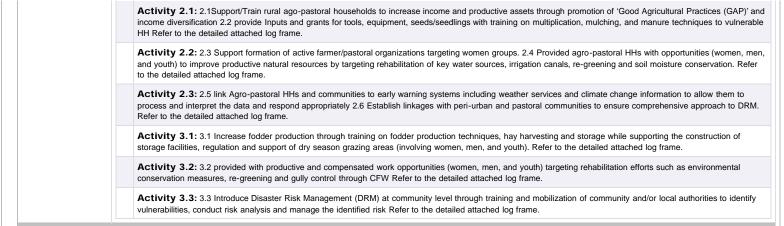

|



## BUDGET

| nodities,<br>ment<br>ransport | Code    | Budget Line Description                                                                                                                                                                                                            | Unit Cost | Units | Timeframe | Amount(USD) | Organization | CHF        | % of CHF<br>Total |
|-------------------------------|---------|------------------------------------------------------------------------------------------------------------------------------------------------------------------------------------------------------------------------------------|-----------|-------|-----------|-------------|--------------|------------|-------------------|
|                               |         | Support g