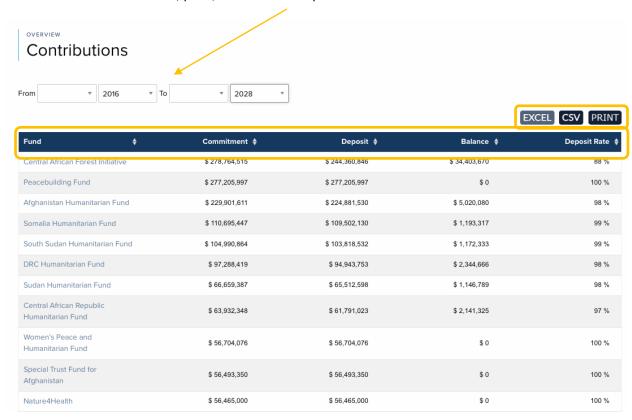

On the contributors' page scroll down to the contributions table. The table columns are organized by fund name, commitments, deposits, balance, and deposit rate. You can click the column headers to sort, download Excel and CSV files, print, and move time parameters.