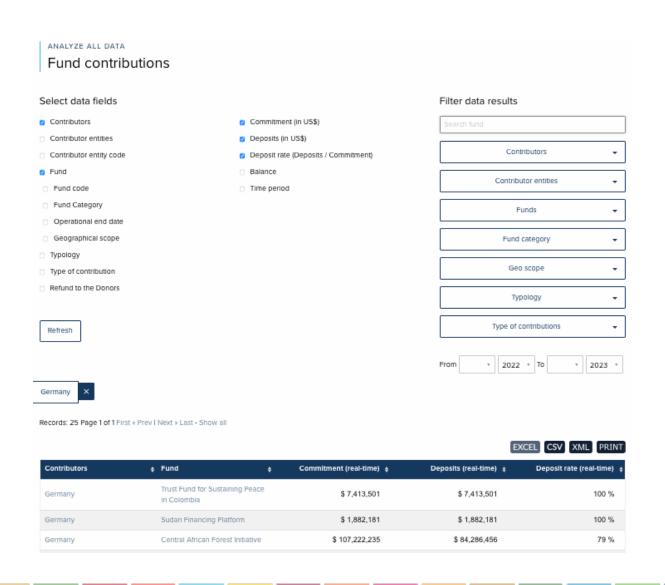

Because of large datasets, the display of data is organized in pages. As in the other tables you can click on column headers to sort, and you can download excel and csv files and print.

On the left area above the table are On this right side are data filters which data field options, which show up as will allow you to drill down further into columns in the table. contributor/fund data. ANALYZE ALL DATA Fund contributions Select data fields Filter data results Contributors Commitment (in US\$) Contributor entities Deposits (in US\$) . Contributor entity code Deposit rate (Deposits / Commitment) Fund Contributor entities Fund code Time period Fund Category Funds Operational end date Geographical scope Fund category Typology Geo scope Type of contribution • Refund to the Donors Typology Type of contributions Refresh From 7 2022 7 To 7 2023 7 Germany Records: 25 Page 1 of 1 First « Prev I Next » Last - Show all EXCEL CSV XML PRINT Contributors Commitment (real-time) # Deposits (real-time) # Deposit rate (real-time) Trust Fund for Sustaining Peace \$ 7,413,501 \$ 7.413.501 100 % Germany Sudan Financing Platform \$ 1,882,181 \$ 1,882,181 100 % Germany Central African Forest Initiative \$ 107,222,235 \$84,286,456 79 % Aral Sea UN Human Security Germany Trust Fund for the Aral Sea in \$ 742,300 \$ 742,300 100 % DRC Stabilization Coherence \$3,194,199 \$3,194,199 100 % Germany