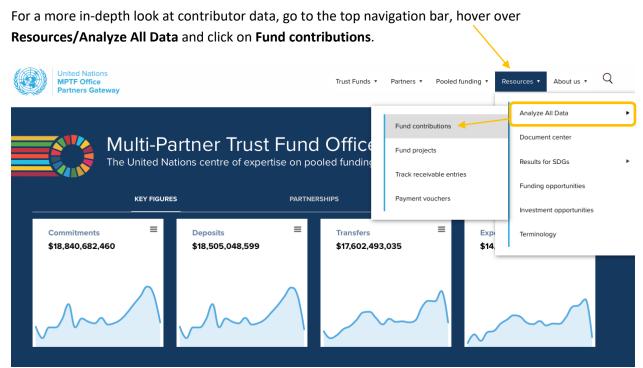

## Finding Member State contributions

In the top navigation hover over partners and click on contributors. You will arrive at the contributors' overview page.

In the contributors table either select or search for a contributor.