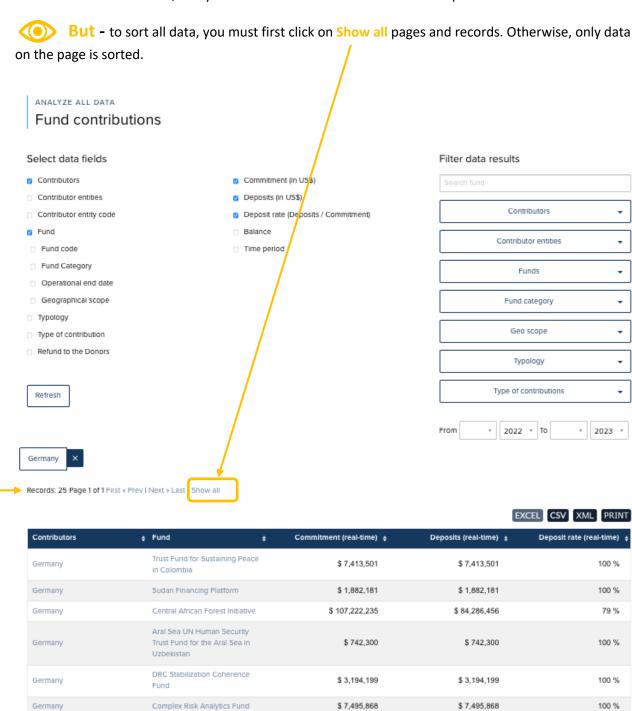

You can also get to **Analyze All Data** directly from a contributor's page. In the top blue banner, below the country flag you will find a **Tools** drop down menu. Click on it and select **Analyze All Data**.

Because of large datasets, the display of data is organized in pages. As in the other tables you can click on column headers to sort, and you can download excel and csv files and print.

On the left area above the table are On this right side are data filters which data field options, which show up as will allow you to drill down further into columns in the table. contributor/fund data. ANALYZE ALL DATA Fund contributions Select data fields Filter data results Contributors Commitment (in US\$) Contributor entities Deposits (in US\$) . Contributor entity code Deposit rate (Deposits / Commitment) Fund Contributor entities Fund code Time period Fund Category Funds Operational end date Geographical scope Fund category Typology Geo scope Type of contribution • Refund to the Donors Typology Type of contributions Refresh From 7 2022 7 To 7 2023 7 Germany Records: 25 Page 1 of 1 First « Prev I Next » Last - Show all EXCEL CSV XML PRINT Contributors Commitment (real-time) # Deposits (real-time) # Deposit rate (real-time) Trust Fund for Sustaining Peace \$ 7,413,501 \$ 7.413.501 100 % Germany Sudan Financing Platform \$ 1,882,181 \$ 1,882,181 100 % Germany Central African Forest Initiative \$ 107,222,235 \$84,286,456 79 % Aral Sea UN Human Security Germany Trust Fund for the Aral Sea in \$ 742,300 \$ 742,300 100 % DRC Stabilization Coherence \$3,194,199 \$3,194,199 100 % Germany

Hitting the Refresh button is a must when selecting/unselecting data fields and filters and when moving time parameters.

\$ 7,495,868

\$ 7,495,868

100 %

Complex Risk Analytics Fund