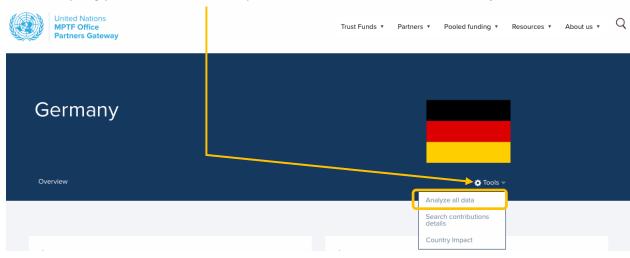

You can also get to **Analyze All Data** directly from a contributor's page. In the top blue banner, below the country flag you will find a **Tools** drop down menu. Click on it and select **Analyze All Data**.