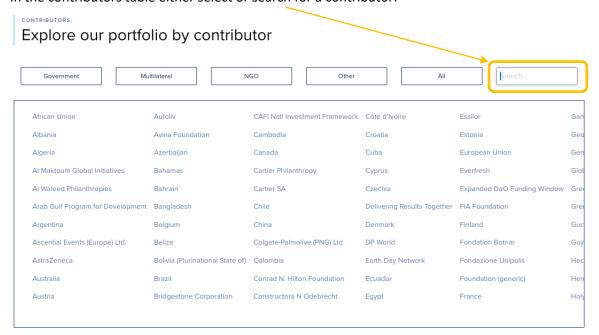

## Finding Member State contributions

In the top navigation hover over partners and click on contributors. You will arrive at the contributors' overview page.

In the contributors table either select or search for a contributor.