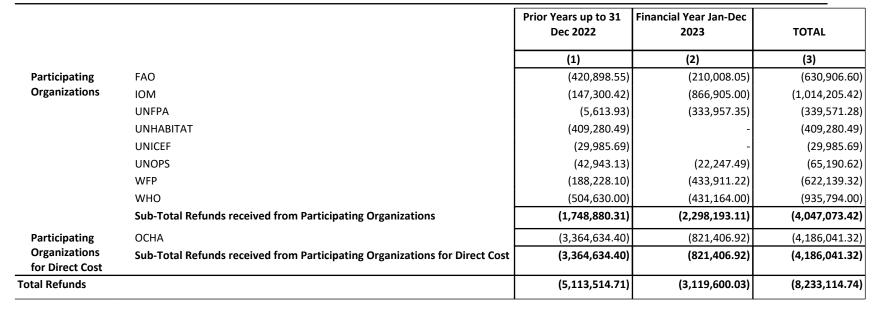

610,630.03 |
| Participating                 | OCHA                                                               | 23,491,044.19                 | -                           | 23,491,044.19  |
| Organizations for Direct Cost | Sub-Total Transfers to Participating Organizations for Direct Cost | 23,491,044.19                 | -                           | 23,491,044.19  |
| tal Transfers                 |                                                                    | 834,576,262.72                | 127,525,411.50              | 962,101,674.22 |



Financial Reporting on Sources and Uses of Funds

#### For the period ending 31 December 2023



UNITED NATIONS DEVELOPMENT PROGRAMME (Multi-Partner Trust Fund Office)

#### **Annex 3. Refunds received from Participating Organizations**