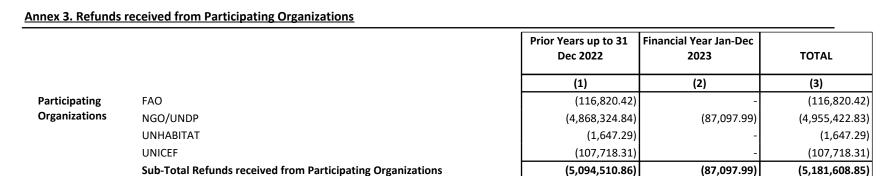

### **Annex 2. Transfers**

|                                                                    | Prior Years up to 31 Dec<br>2022                                                           | Financial Year Jan-Dec<br>2023                                                                                                                                                                                                                                                                                                                                                                                                                                                                                                                                                                                                                                                                                                                                                                                                                                                                                                                                                                                                                                                                                                                                                                                                                                                                                                                                                                                                                                                                                                                                                                                                                                                                                                                                                                                                                                                                                                                                                                                                                                                                                               | TOTAL          |
|--------------------------------------------------------------------|--------------------------------------------------------------------------------------------|------------------------------------------------------------------------------------------------------------------------------------------------------------------------------------------------------------------------------------------------------------------------------------------------------------------------------------------------------------------------------------------------------------------------------------------------------------------------------------------------------------------------------------------------------------------------------------------------------------------------------------------------------------------------------------------------------------------------------------------------------------------------------------------------------------------------------------------------------------------------------------------------------------------------------------------------------------------------------------------------------------------------------------------------------------------------------------------------------------------------------------------------------------------------------------------------------------------------------------------------------------------------------------------------------------------------------------------------------------------------------------------------------------------------------------------------------------------------------------------------------------------------------------------------------------------------------------------------------------------------------------------------------------------------------------------------------------------------------------------------------------------------------------------------------------------------------------------------------------------------------------------------------------------------------------------------------------------------------------------------------------------------------------------------------------------------------------------------------------------------------|----------------|
|                                                                    | (1)                                                                                        | (2)                                                                                                                                                                                                                                                                                                                                                                                                                                                                                                                                                                                                                                                                                                                                                                                                                                                                                                                                                                                                                                                                                                                                                                                                                                                                                                                                                                                                                                                                                                                                                                                                                                                                                                                                                                                                                                                                                                                                                                                                                                                                                                                          | (3)            |
| FAO                                                                | 2,000,000.00                                                                               | -                                                                                                                                                                                                                                                                                                                                                                                                                                                                                                                                                                                                                                                                                                                                                                                                                                                                                                                                                                                                                                                                                                                                                                                                                                                                                                                                                                                                                                                                                                                                                                                                                                                                                                                                                                                                                                                                                                                                                                                                                                                                                                                            | 2,000,000.00   |
| NGO/UNDP                                                           | 77,019,359.43                                                                              | -                                                                                                                                                                                                                                                                                                                                                                                                                                                                                                                                                                                                                                                                                                                                                                                                                                                                                                                                                                                                                                                                                                                                                                                                                                                                                                                                                                                                                                                                                                                                                                                                                                                                                                                                                                                                                                                                                                                                                                                                                                                                                                                            | 77,019,359.43  |
| UNDP                                                               | 2,865,998.34                                                                               | -                                                                                                                                                                                                                                                                                                                                                                                                                                                                                                                                                                                                                                                                                                                                                                                                                                                                                                                                                                                                                                                                                                                                                                                                                                                                                                                                                                                                                                                                                                                                                                                                                                                                                                                                                                                                                                                                                                                                                                                                                                                                                                                            | 2,865,998.34   |
| UNHABITAT                                                          | 1,293,417.00                                                                               | -                                                                                                                                                                                                                                                                                                                                                                                                                                                                                                                                                                                                                                                                                                                                                                                                                                                                                                                                                                                                                                                                                                                                                                                                                                                                                                                                                                                                                                                                                                                                                                                                                                                                                                                                                                                                                                                                                                                                                                                                                                                                                                                            | 1,293,417.00   |
| UNICEF                                                             | 2,831,887.00                                                                               | -                                                                                                                                                                                                                                                                                                                                                                                                                                                                                                                                                                                                                                                                                                                                                                                                                                                                                                                                                                                                                                                                                                                                                                                                                                                                                                                                                                                                                                                                                                                                                                                                                                                                                                                                                                                                                                                                                                                                                                                                                                                                                                                            | 2,831,887.00   |
| Sub-Total Transfers to Participating Organizations                 | 86,010,661.77                                                                              | -                                                                                                                                                                                                                                                                                                                                                                                                                                                                                                                                                                                                                                                                                                                                                                                                                                                                                                                                                                                                                                                                                                                                                                                                                                                                                                                                                                                                                                                                                                                                                                                                                                                                                                                                                                                                                                                                                                                                                                                                                                                                                                                            | 86,010,661.77  |
| UNDP                                                               | 14,508,066.72                                                                              | 1,089,167.00                                                                                                                                                                                                                                                                                                                                                                                                                                                                                                                                                                                                                                                                                                                                                                                                                                                                                                                                                                                                                                                                                                                                                                                                                                                                                                                                                                                                                                                                                                                                                                                                                                                                                                                                                                                                                                                                                                                                                                                                                                                                                                                 | 15,597,233.72  |
| Sub-Total Transfers to Participating Organizations for Direct Cost | 14,508,066.72                                                                              | 1,089,167.00                                                                                                                                                                                                                                                                                                                                                                                                                                                                                                                                                                                                                                                                                                                                                                                                                                                                                                                                                                                                                                                                                                                                                                                                                                                                                                                                                                                                                                                                                                                                                                                                                                                                                                                                                                                                                                                                                                                                                                                                                                                                                                                 | 15,597,233.72  |
|                                                                    | 100,518,728.49                                                                             | 1,089,167.00                                                                                                                                                                                                                                                                                                                                                                                                                                                                                                                                                                                                                                                                                                                                                                                                                                                                                                                                                                                                                                                                                                                                                                                                                                                                                                                                                                                                                                                                                                                                                                                                                                                                                                                                                                                                                                                                                                                                                                                                                                                                                                                 | 101,607,895.49 |
|                                                                    | FAO NGO/UNDP UNDP UNHABITAT UNICEF Sub-Total Transfers to Participating Organizations UNDP | 2022   (1)   (1)   (1)   (2)   (2)   (2)   (3)   (3)   (4)   (4)   (5)   (5)   (6)   (7)   (7)   (7)   (7)   (7)   (7)   (7)   (7)   (7)   (7)   (7)   (7)   (7)   (7)   (7)   (7)   (7)   (7)   (7)   (7)   (7)   (7)   (7)   (7)   (7)   (7)   (7)   (7)   (7)   (7)   (7)   (7)   (7)   (7)   (7)   (7)   (7)   (7)   (7)   (7)   (7)   (7)   (7)   (7)   (7)   (7)   (7)   (7)   (7)   (7)   (7)   (7)   (7)   (7)   (7)   (7)   (7)   (7)   (7)   (7)   (7)   (7)   (7)   (7)   (7)   (7)   (7)   (7)   (7)   (7)   (7)   (7)   (7)   (7)   (7)   (7)   (7)   (7)   (7)   (7)   (7)   (7)   (7)   (7)   (7)   (7)   (7)   (7)   (7)   (7)   (7)   (7)   (7)   (7)   (7)   (7)   (7)   (7)   (7)   (7)   (7)   (7)   (7)   (7)   (7)   (7)   (7)   (7)   (7)   (7)   (7)   (7)   (7)   (7)   (7)   (7)   (7)   (7)   (7)   (7)   (7)   (7)   (7)   (7)   (7)   (7)   (7)   (7)   (7)   (7)   (7)   (7)   (7)   (7)   (7)   (7)   (7)   (7)   (7)   (7)   (7)   (7)   (7)   (7)   (7)   (7)   (7)   (7)   (7)   (7)   (7)   (7)   (7)   (7)   (7)   (7)   (7)   (7)   (7)   (7)   (7)   (7)   (7)   (7)   (7)   (7)   (7)   (7)   (7)   (7)   (7)   (7)   (7)   (7)   (7)   (7)   (7)   (7)   (7)   (7)   (7)   (7)   (7)   (7)   (7)   (7)   (7)   (7)   (7)   (7)   (7)   (7)   (7)   (7)   (7)   (7)   (7)   (7)   (7)   (7)   (7)   (7)   (7)   (7)   (7)   (7)   (7)   (7)   (7)   (7)   (7)   (7)   (7)   (7)   (7)   (7)   (7)   (7)   (7)   (7)   (7)   (7)   (7)   (7)   (7)   (7)   (7)   (7)   (7)   (7)   (7)   (7)   (7)   (7)   (7)   (7)   (7)   (7)   (7)   (7)   (7)   (7)   (7)   (7)   (7)   (7)   (7)   (7)   (7)   (7)   (7)   (7)   (7)   (7)   (7)   (7)   (7)   (7)   (7)   (7)   (7)   (7)   (7)   (7)   (7)   (7)   (7)   (7)   (7)   (7)   (7)   (7)   (7)   (7)   (7)   (7)   (7)   (7)   (7)   (7)   (7)   (7)   (7)   (7)   (7)   (7)   (7)   (7)   (7)   (7)   (7)   (7)   (7)   (7)   (7)   (7)   (7)   (7)   (7)   (7)   (7)   (7)   (7)   (7)   (7)   (7)   (7)   (7)   (7)   (7)   (7)   (7)   (7)   (7)   (7)   (7)   (7)   (7)   (7)   (7)   (7)   (7)   (7)   (7)   (7)   (7)   (7) | (1)   (2)      |

**Total Refunds** 

#### For the period ending 31 December 2023

(Amounts in United States Dollars)

UNITED NATIONS DEVELOPMENT PROGRAMME (Multi-Partner Trust Fund Office)

(5,094,510.86)

(5,181,608.85)

(87,097.99)