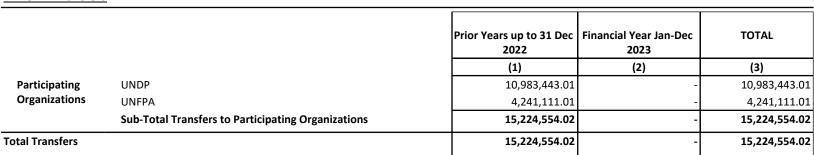

| (1)                           | (2)                            | (3)           |
| From Donors                | CANADIAN INTERNATIONAL DEVELOPMENT AGENC | 15,350,128.50                 | -                              | 15,350,128.50 |
|                            | Sub-Total: Contributions from Donors     | 15,350,128.50                 | -                              | 15,350,128.50 |
| <b>Total Contributions</b> |                                          | 15,350,128.50                 | -                              | 15,350,128.50 |



Financial Reporting on Sources and Uses of Funds

#### For the period ending 31 December 2023

(Amounts in United States Dollars)

UNITED NATIONS DEVELOPMENT PROGRAMME (Multi-Partner Trust Fund Office)

#### **Annex 2. Transfers**







Financial Reporting on Sources and Uses of Funds

### For the period ending 31 December 2023



(Amounts in United States Dollars)

UNITED NATIONS DEVELOPMENT PROGRAMME (Multi-Partner Trust Fund Office)

### **Annex 3. Refunds received from Participating Organizations**

|                            | Prior Years up to 31<br>Dec 2022 | Financial Year Jan-Dec<br>2023 | TOTAL |
|----------------------------|----------------------------------|--------------------------------|-------|
| No Activity  Total Refunds | (1)                              | (2)                            | (3)   |
|                            |                                  |                                | -     |