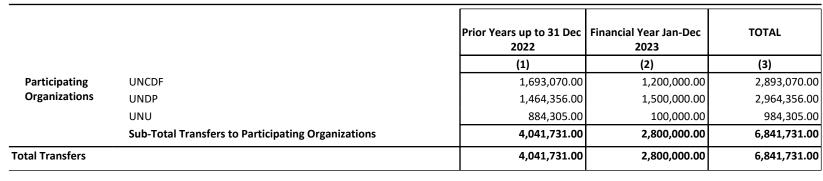

### **Annex 2. Transfers**

### JP Pacific PICAP

Financial Reporting on Sources and Uses of Funds

### For the period ending 31 December 2023

UNITED NATIONS DEVELOPMENT PROGRAMME (Multi-Partner Trust Fund Office)