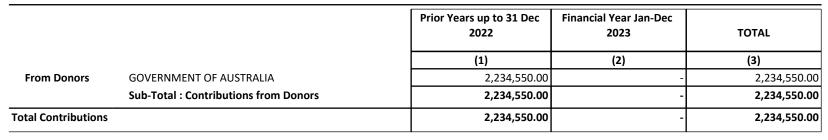

| 2,287,820.24                  | 0.28                            | 2,287,820.52 |
| Balance of Fund Available                                                                 | 8,261.83                      | 244.52                          | 8,506.35     |

Jennifer Topping
Executive Coordinator
Multi-Partner Trust Fund Office
(Certified under delegation from)
Deputy Assistant Administrator, Deputy Director and
Chief Financial Officer, Bureau for Management Services, UNDP

Signed Original on File (available upon request)



Financial Reporting on Sources and Uses of Funds

#### For the period ending 31 December 2023

(Amounts in United States Dollars)

UNITED NATIONS DEVELOPMENT PROGRAMME (Multi-Partner Trust Fund Office)

## **Annex 1. Contributions**







Financial Reporting on Sources and Uses of Funds

### For the period ending 31 December 2023

(Amounts in United States Dollars)

UNITED NATIONS DEVELOPMENT PROGRAMME (Multi-Partner Trust Fund Office)

### **Annex 2. Transfers**



|                |                                                    | Prior Years up to 31 Dec<br>2022 | Financial Year Jan-Dec<br>2023 | TOTAL        |
|----------------|----------------------------------------------------|----------------------------------|--------------------------------|--------------|
|                |                                                    | (1)                              | (2)                            | (3)          |
| Participating  | UNDP                                               | 1,116,731.00