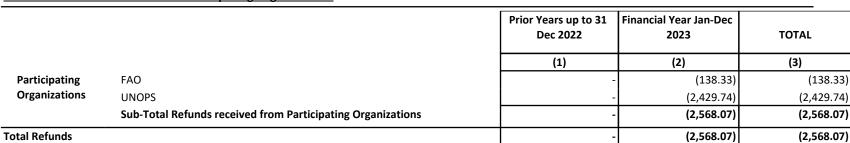

| UNWTO                                              | 125,000.00                       | -                              | 125,000.00   |
|                                                | Sub-Total Transfers to Participating Organizations | 1,000,760.00                     | 217,535.98                     | 1,218,295.98 |
| otal Transfers                                 |                                                    | 1,000,760.00                     | 217,535.98                     | 1,218,295.98 |



## **One Planet MPTF**

Financial Reporting on Sources and Uses of Funds

### For the period ending 31 December 2023



UNITED NATIONS DEVELOPMENT PROGRAMME (Multi-Partner Trust Fund Office)

## **Annex 3. Refunds received from Participating Organizations**