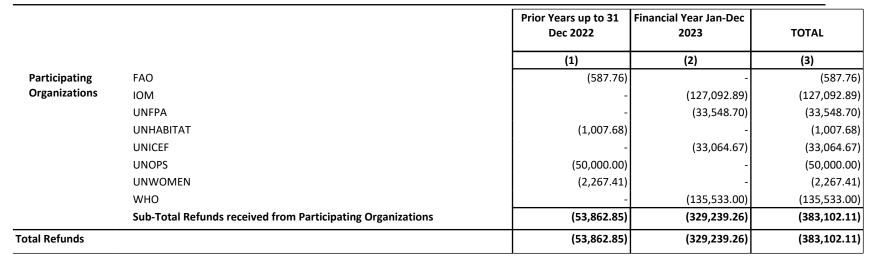

### **Annex 3. Refunds received from Participating Organizations**

UNITED NATIONS DEVELOPMENT PROGRAMME (Multi-Partner Trust Fund Office)