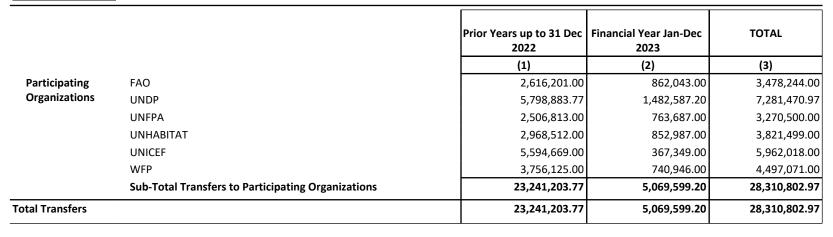

| 21,080,288.88                    | -                              | 21,080,288.88 |
|                            | GOVERNMENT OF NORWAY                  | 6,859,338.13                     | -                              | 6,859,338.13  |
|                            | Sub-Total : Contributions from Donors | 27,939,627.01                    | -                              | 27,939,627.01 |
| <b>Total Contributions</b> |                                       | 27,939,627.01                    | -                              | 27,939,627.01 |





Financial Reporting on Sources and Uses of Funds

#### For the period ending 31 December 2023



(Allibunes in Officea States Bollar

UNITED NATIONS DEVELOPMENT PROGRAMME (Multi-Partner Trust Fund Office)

#### **Annex 2. Transfers**







Financial Reporting on Sources and Uses of Funds

## For the period ending 31 December 2023







UNITED NATIONS DEVELOPMENT PROGRAMME (Multi-Partner Trust Fund Office)

## **Annex 3. Refunds received from Participating Organizations**

|               | Prior Years up to 31<br>Dec 2022 | Financial Year Jan-Dec<br>2023 | TOTAL |
|---------------|----------------------------------|--------------------------------|-------|
| No Activity   | (1)                              | (2)                            | (3)   |
|               |                                  |                                | -     |
| Total Refunds |                                  |                                | -     |