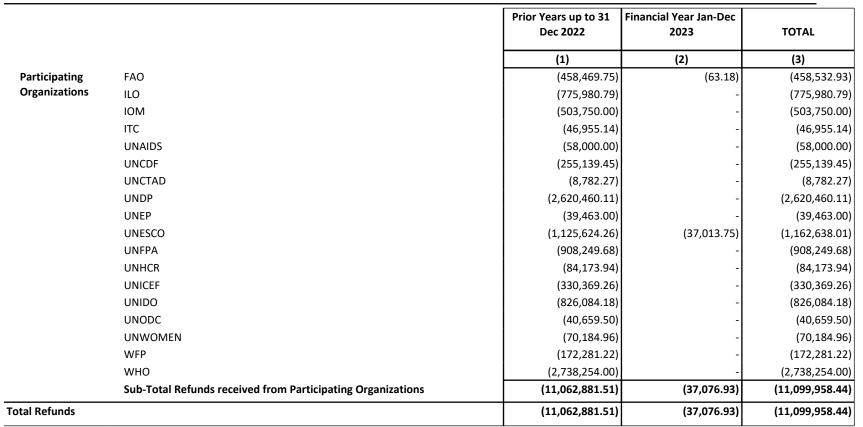

| 20,784,071.3  |
|                | WHO                                                | 19,805,780.17                    | -                              | 19,805,780.1  |
|                | Sub-Total Transfers to Participating Organizations | 305,206,799.92                   | -                              | 305,206,799.9 |
| otal Transfers |                                                    | 305,206,799.92                   | -                              | 305,206,799.9 |



#### Tanzania One UN Fund

Financial Reporting on Sources and Uses of Funds

#### For the period ending 31 December 2023

(Amounts in United States Dollars)

UNITED NATIONS DEVELOPMENT PROGRAMME (Multi-Partner Trust Fund Office)

## **Annex 3. Refunds received from Participating Organizations**