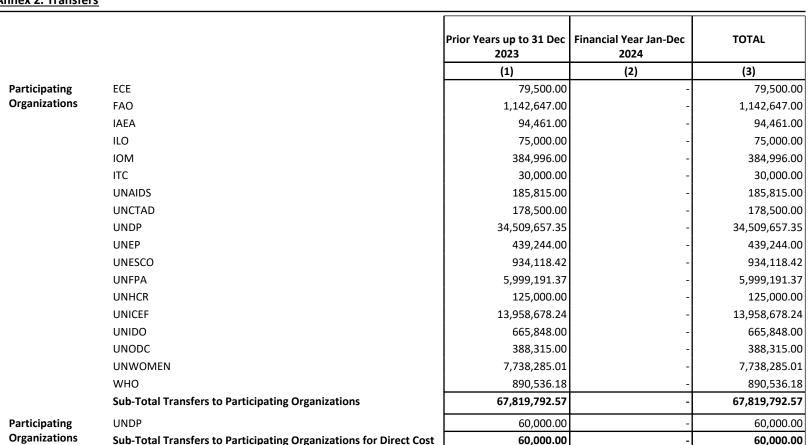

#### For the period ending 31 December 2024

(Amounts in United States Dollars)

UNITED NATIONS DEVELOPMENT PROGRAMME (Multi-Partner Trust Fund Office)

**Sub-Total Transfers to Participating Organizations for Direct Cost** 

#### **Annex 2. Transfers**

for Direct Cost **Total Transfers** 

Signed Original on File (available upon request)

60,000.00

67,879,792.57

67,879,792.57