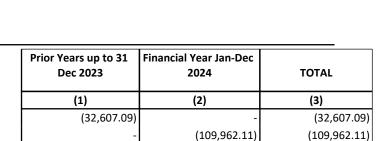

## **Annex 3. Refunds received from Participating Organizations**

**Sub-Total Refunds received from Participating Organizations** 

FAO

UNFPA

(109,962.11)

(109,962.11)

(32,607.09)

(32,607.09)