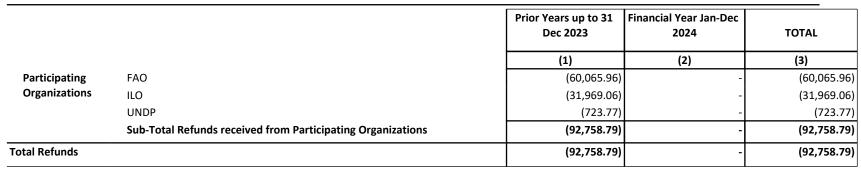

| UNDP                                               | 2,038,391.00                  | -                              | 2,038,391.00 |
|                                | Sub-Total Transfers to Participating Organizations | 5,063,225.00                  | -                              | 5,063,225.00 |
| Total Transfers                |                                                    | 5,063,225.00                  | -                              | 5,063,225.00 |

Signed Original on File (available upon request)



Financial Reporting on Sources and Uses of Funds

#### For the period ending 31 December 2024



(Amounts in United States Dollars)

UNITED NATIONS DEVELOPMENT PROGRAMME (Multi-Partner Trust Fund Office)

### **Annex 3. Refunds received from Participating Organizations**