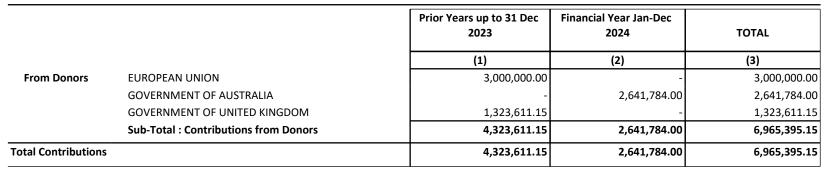

| 43,260.31                        | 2,666,391.89                    | 2,709,652.20 |
| Balance of Fund Available                                                                 | 4,293,588.37                     | 159,912.58                      | 4,453,500.95 |

Certified by: Signed Original on File (available upon request)

Alain Noudehou
Executive Coordinator
Multi-Partner Trust Fund Office
(Certified under delegation from
Chief Financial Officer, Bureau for Management Services, UNDP)



#### Infrastructure Resilience IRAF

Financial Reporting on Sources and Uses of Funds

#### For the period ending 31 December 2024

(Amounts in United States Dollars)

UNITED NATIONS DEVELOPMENT PROGRAMME (Multi-Partner Trust Fund Office)

#### **Annex 1. Contributions**







# United Nations

# **Infrastructure Resilience IRAF**

Financial Reporting on Sources and Uses of Funds

### For the period ending 31 December 2024

(Amounts in United States Dollars)

UNITED NATIONS DEVELOPMENT PROGRAMME (Multi-Partner Trust Fund Office)

## **Annex 2. Transfers**

|                                                               |                                                           | Prior Years up to 31 Dec<br>2023 | Financial Year Jan-Dec<br>2024 | TOTAL        |
|---------------------------------------------------------------|-----------------------------------------------------------|----------------------------------|--------------------------------|--------------|
|                                                               |