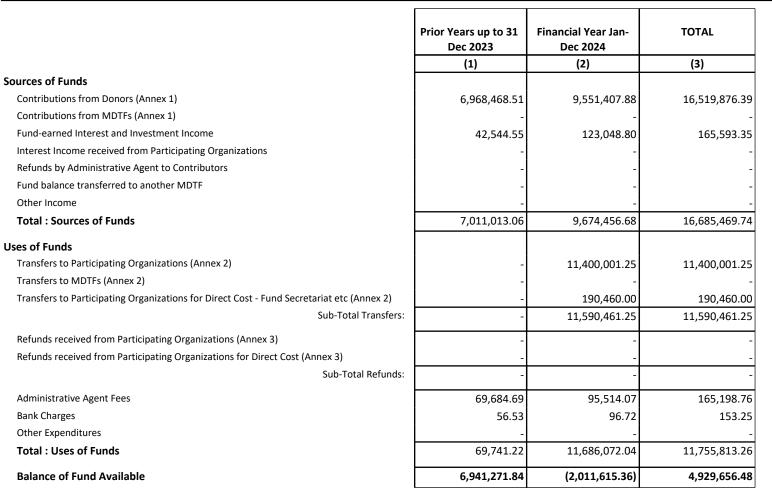

### Internal Displacement Solutions Fd (IDSF)

Financial Reporting on Sources and Uses of Funds

For the period ending 31 December 2024

(Amounts in United States Dollars)