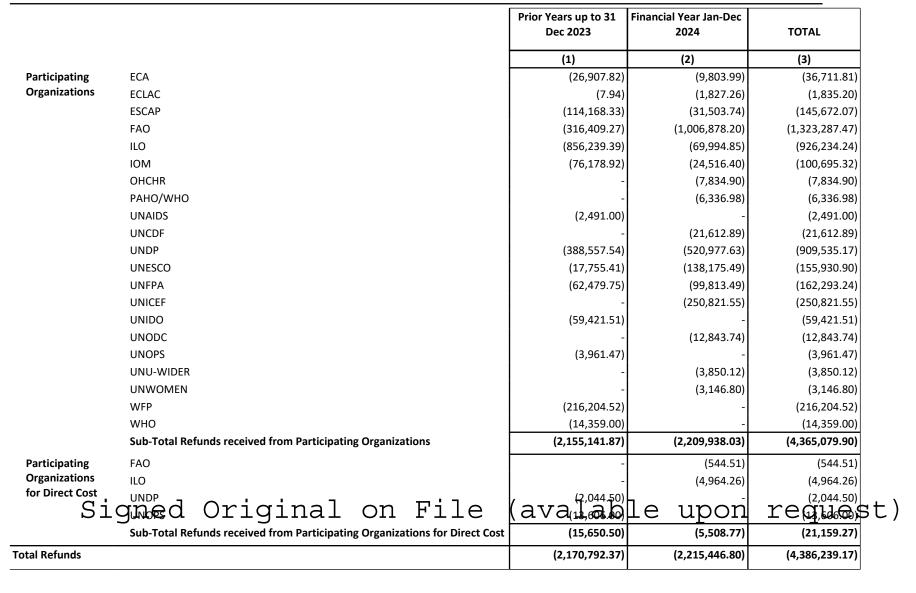

for Direct Cost | UNDP                                                               | 16,197,493.00  | 8,503,551.00  | 24,701,044.00  |
| Organizations   | UNDESA                                                             | 90,841.00      | -             | 90,841.00      |
| Participating   | OCHA                                                               | 250,000.00     | -             | 250,000.00     |

Signed Original on File (avalable upon request)



#### Joint SDG Fund

#### Financial Reporting on Sources and Uses of Funds

#### For the period ending 31 December 2024

(Amounts in United States Dollars)

(Amounts in Officed States Dollar

UNITED NATIONS DEVELOPMENT PROGRAMME (Multi-Partner Trust Fund Office)

#### **Annex 3. Refunds received from Participating Organizations**