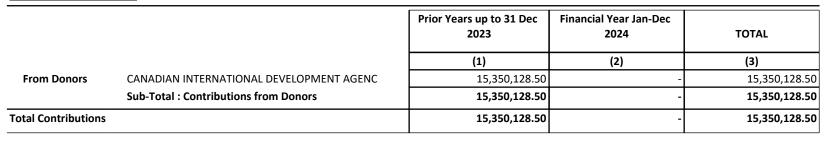

| 15,378,657.98                    | (2,061.94)                      | 15,376,596.04 |
| Balance of Fund Available                                                                 | 6,513.75                         | 2,369.29                        | 8,883.04      |

Certified by: Signed Original on File (available upon request)

Alain Noudehou **Executive Coordinator** Multi-Partner Trust Fund Office (Certified under delegation from Chief Financial Officer, Bureau for Management Services, UNDP)



Financial Reporting on Sources and Uses of Funds

#### For the period ending 31 December 2024

(Amounts in United States Dollars)

UNITED NATIONS DEVELOPMENT PROGRAMME (Multi-Partner Trust Fund Office)

#### **Annex 1. Contributions**









## Financial Reporting on Sources and Uses of Funds

#### For the period ending 31 December 2024

(Amounts in United States Dollars)

UNITED NATIONS DEVELOPMENT PROGRAMME (Multi-Partner Trust Fund Office)

#### **Annex 2. Transfers**



|                                |                                                    | Prior Years up to 31 Dec<br>2023 | Financial Year Jan-Dec<br>2024 | TOTAL         |
|--------------------------------|----------------------------------------------------|----------------------------------|--------------------------------|---------------|
|                                |                                                    | (1)                              | (2)                            | (3)           |
| Participating<br>Organizations | UNDP