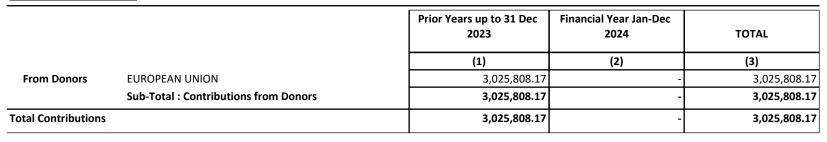

| 3,027,375.25                     | -                               | 3,027,375.25 |
| Balance of Fund Available                                                                 | 5,669.99                         | 224.18                          | 5,894.17     |

Certified by: Signed Original on File (available upon request)

Alain Noudehou **Executive Coordinator** Multi-Partner Trust Fund Office (Certified under delegation from Chief Financial Officer, Bureau for Management Services, UNDP)



Financial Reporting on Sources and Uses of Funds

#### For the period ending 31 December 2024

(Amounts in United States Dollars)

UNITED NATIONS DEVELOPMENT PROGRAMME (Multi-Partner Trust Fund Office)

#### **Annex 1. Contributions**









# Financial Reporting on Sources and Uses of Funds

### For the period ending 31 December 2024

(Amounts in United States Dollars)

UNITED NATIONS DEVELOPMENT PROGRAMME (Multi-Partner Trust Fund Office)

#### **Annex 2. Transfers**



|                |                                                           | Prior Years up to 31 Dec<br>2023 | Financial Year Jan-Dec<br>2024 | TOTAL        |
|----------------|-----------------------------------------------------------|----------------------------------|--------------------------------|--------------|
|                |                                                           | (1)                              | (2)                            | (3)          |
| Participating  | FAO