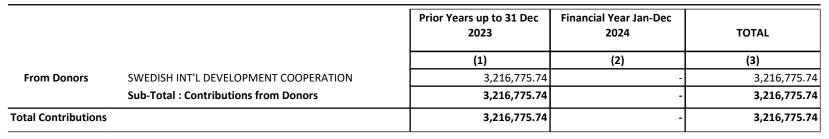

| 1,638,669.18                     | 41.73                           | 1,638,710.91 |
|                                                                                           |                                  |                                 |              |

Certified by: Signed Original on File (avalable upon request)

1,660,730.32

65,620.45

1,726,350.77

Alain Noudehou **Executive Coordinator** Multi-Partner Trust Fund Office (Certified under delegation from Chief Financial Officer, Bureau for Management Services, UNDP)

# JP Guatemala Ixil II

# Financial Reporting on Sources and Uses of Funds

### For the period ending 31 December 2024

(Amounts in United States Dollars)

# UNITED NATIONS DEVELOPMENT PROGRAMME (Multi-Partner Trust Fund Office)

## **Annex 1. Contributions**



Signed Original on File (avalable upon request)



# JP Guatemala Ixil II

# Financial Reporting on Sources and Uses of Funds

# For the period ending 31 December 2024

(Amounts in United States Dollars)

UNITED NATIONS DEVELOPMENT PROGRAMME (Multi-Partner Trust Fund Office)



# **Annex 2. Transfers**

|                |                                                           | Prior Years up to 31 Dec<br>2023 | Financial Year Jan-Dec<br>2024 | TOTAL        |
|----------------|-----------------------------------------------------------|----------------------------------|--------------------------------|--------------|
|                |                                                           | (1)                              | (2)                            | (3)          |
| Parti