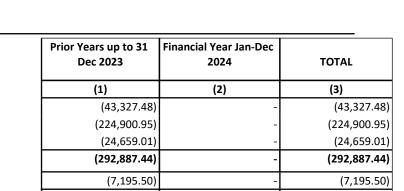

#### **Annex 3. Refunds received from Participating Organizations**

FAO

UNDP

UNDP

UNESCO

(7,195.50)

(300,082.94)

Signed Original on File (available upon request)

(7,195.50)

(300,082.94)