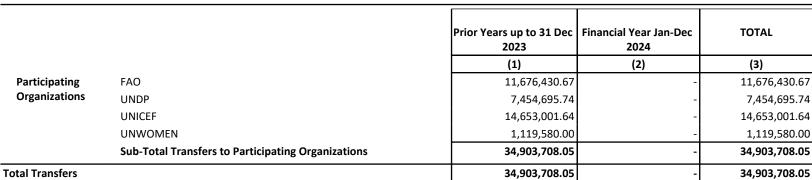

#### **Annex 2. Transfers**

nsfers 34,903,708.05 34,903,708.05 34,903,708.05 Signed Original on File (available upon request)