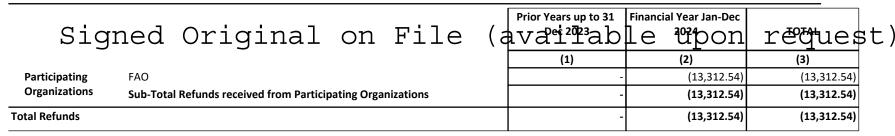

| 3,696,626.00                            | 1,748,234.72                          | 5,444,860.72   |
| Organizations for Direct Cost | Sub-Total Transfers to Participating Organizations for Direct Cost | 3,696,626.00                            | 1,748,234.72                          | 5,444,860.72   |
| Total Transfers               |                                                                    | 78,091,836.65                           | 23,831,808.58                         | 101,923,645.23 |



#### South Sudan RSRTF

Financial Reporting on Sources and Uses of Funds

For the period ending 31 December 2024

(Amounts in United States Dollars)

UNITED NATIONS DEVELOPMENT PROGRAMME (Multi-Partner Trust Fund Office)

## **Annex 3. Refunds received from Participating Organizations**