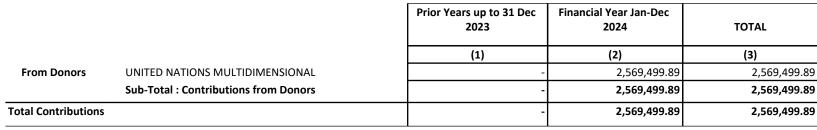

| -                                | 25,716.28                       | 25,716.28    |
| Balance of Fund Available                                                                 | -                                | 2,561,050.23                    | 2,561,050.23 |

Signed Original on File (available upon request)

Alain Noudehou

Executive Coordinator

Multi-Partner Trust Fund Office

(Certified under delegation from

Chief Financial Officer, Bureau for Management Services, UNDP)



### Stabilization and Resilience TF-Mali (SRM)

Financial Reporting on Sources and Uses of Funds

#### For the period ending 31 December 2024

(Amounts in United States Dollars)

UNITED NATIONS DEVELOPMENT PROGRAMME (Multi-Partner Trust Fund Office)

### **Annex 1. Contributions**





## Stabilization and Resilience TF-Mali (SRM)

Financial Reporting on Sources and Uses of Funds

### For the period ending 31 December 2024

(Amounts in United States Dollars)

UNITED NATIONS DEVELOPMENT PROGRAMME (Multi-Partner Trust Fund Office)

#### **Annex 2. Transfers**



Signed Original on File (available upon request)







# Stabilization and Resilience TF-Mali (SRM)

Financial Reporting on Sources and Uses of Funds

### For the period ending 31 December 2024







UNITED NATIONS DEVELOPMENT PROGRAMME (Multi-Partner Trust Fund Office)

## **Annex 3. Refunds received from Participating Organizations**

|               | Prior Years up to 31<br>Dec 2023 | Financial Year Jan-Dec<br>2024 | TOTAL |
|---------------|----------------------------------|-----------------------------