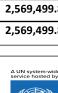

### UNITED NATIONS DEVELOPMENT PROGRAMME (Multi-Partner Trust Fund Office)

|                                                                                           | Prior Years up to 31<br>Dec 2023 | Financial Year Jan-<br>Dec 2024 | TOTAL        |
|-------------------------------------------------------------------------------------------|----------------------------------|---------------------------------|--------------|
|                                                                                           | (1)                              | (2)                             | (3)          |
| Sources of Funds                                                                          |                                  |                                 |              |
| Contributions from Donors (Annex 1)                                                       | -                                | 2,569,499.89                    | 2,569,499.89 |
| Contributions from MDTFs (Annex 1)                                                        | -                                | -                               | -            |
| Fund-earned Interest and Investment Income                                                | -                                | 17,266.62                       | 17,266.62    |
| Interest Income received from Participating Organizations                                 | -                                | -                               | -            |
| Refunds by Administrative Agent to Contributors                                           | -                                | -                               | -            |
| Fund balance transferred to another MDTF                                                  | -                                | -                               | -            |
| Other Income                                                                              | -                                | -                               | -            |
| Total : Sources of Funds                                                                  | -                                | 2,586,766.51                    | 2,586,766.51 |
| Uses of Funds                                                                             |                                  |                                 |              |
| Transfers to Participating Organizations (Annex 2)                                        | -                                | -                               | -            |
| Transfers to MDTFs (Annex 2)                                                              | -                                | -                               | -            |
| Transfers to Participating Organizations for Direct Cost - Fund Secretariat etc (Annex 2) | -                                | -                               | -            |
| Sub-Total Transfers:                                                                      | -                                | -                               | -            |
| Refunds received from Participating Organizations (Annex 3)                               | -                                | -                               | -            |
| Refunds received from Participating Organizations for Direct Cost (Annex 3)               | -                                | -                               | -            |
| Sub-Total Refunds:                                                                        | -                                | -                               | -            |
| Administrative Agent Fees                                                                 | -                                | 25,695.00                       | 25,695.00    |
| Bank Charges                                                                              | -                                | 21.28                           | 21.28        |
| Other Expenditures                                                                        | -                                | -                               | -            |
| Total : Uses of Funds                                                                     | -                                | 25,716.28                       | 25,716.28    |
| Balance of Fund Available                                                                 | -                                | 2,561,050.23                    | 2,561,050.23 |