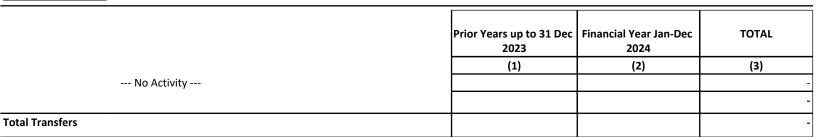

61,050.23 |

Signed Original on File (available upon request)

Alain Noudehou

Executive Coordinator

Multi-Partner Trust Fund Office

(Certified under delegation from

Chief Financial Officer, Bureau for Management Services, UNDP)



### Stabilization and Resilience TF-Mali (SRM)

Financial Reporting on Sources and Uses of Funds

#### For the period ending 31 December 2024

(Amounts in United States Dollars)

UNITED NATIONS DEVELOPMENT PROGRAMME (Multi-Partner Trust Fund Office)

### **Annex 1. Contributions**





## Stabilization and Resilience TF-Mali (SRM)

Financial Reporting on Sources and Uses of Funds

### For the period ending 31 December 2024

(Amounts in United States Dollars)

UNITED NATIONS DEVELOPMENT PROGRAMME (Multi-Partner Trust Fund Office)

#### **Annex 2. Transfers**



Signed Original on File (available upon request)







# Stabilization and Resilience TF-Mali (SRM)

Financial Reporting on Sources and Uses of Funds

### For the period ending 31 December 2024







UNITED NATIONS DEVELOPMENT PROGRAMME (Multi-Partner Trust Fund Office)

## **Annex 3. Refunds received from Participating Organizations**

|               | Prior Years up to 31<br>Dec 2023 | Financial Year Jan-Dec<br>2024 | TOTAL |
|---------------|----------------------------------|--------------------------------|-------|
| No Activity   | (1)                              | (2)                            | (3)   |
| Total Refunds |                                  |                                | -     |

Signed Original on File (available upon request)