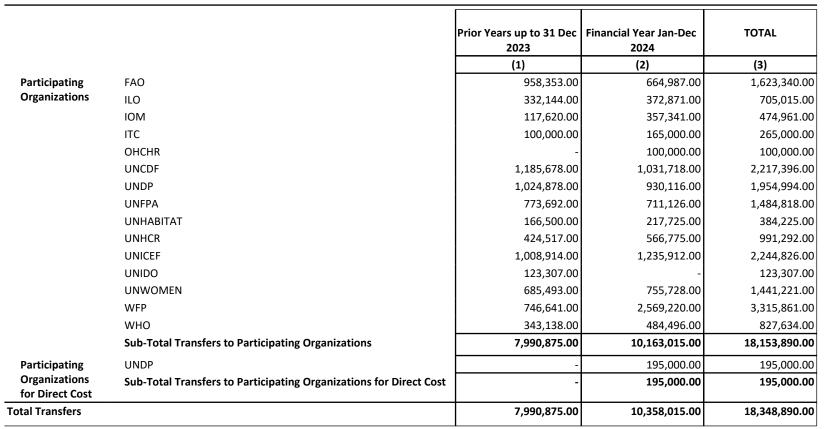

| SWEDISH INT'L DEVELOPMENT COOPERATION | 353,821.73                       | -                              | 353,821.73    |
|                            | Sub-Total : Contributions from Donors | 14,907,726.93                    | 7,199,134.56                   | 22,106,861.49 |
| <b>Total Contributions</b> |                                       | 14,907,726.93                    | 7,199,134.56                   | 22,106,861.49 |

Signed Original on File (available upon request)



# United Nations

#### Tanzania SDG Acceleration Fund

Financial Reporting on Sources and Uses of Funds

#### For the period ending 31 December 2024

(Amounts in United States Dollars)

UNITED NATIONS DEVELOPMENT PROGRAMME (Multi-Partner Trust Fund Office)

### **Annex 2. Transfers**



Signed Original on File (available upon request)



# United Nations MPTE Office

# **Tanzania SDG Acceleration Fund**

Financial Reporting on Sources and Uses of Funds

# For the period ending 31 December 2024



(Amounts in United States Dollars)

UNITED NATIONS DEVELOPMENT PROGRAMME (Multi-Partner Trust Fund Office)

# **Annex 3. Refunds received from Participating Organizations**

|               | Prior Years up to 31<br>Dec 2023 | Financial Year Jan-Dec<br>2024 | TOTAL |
|---------------|----------------------------------|--------------------------------|-------|
| No Activity   | (1)                              | (2)                            | (3)   |
| Total Refunds |                                  |                                | -     |

Signed Original on File (availabl