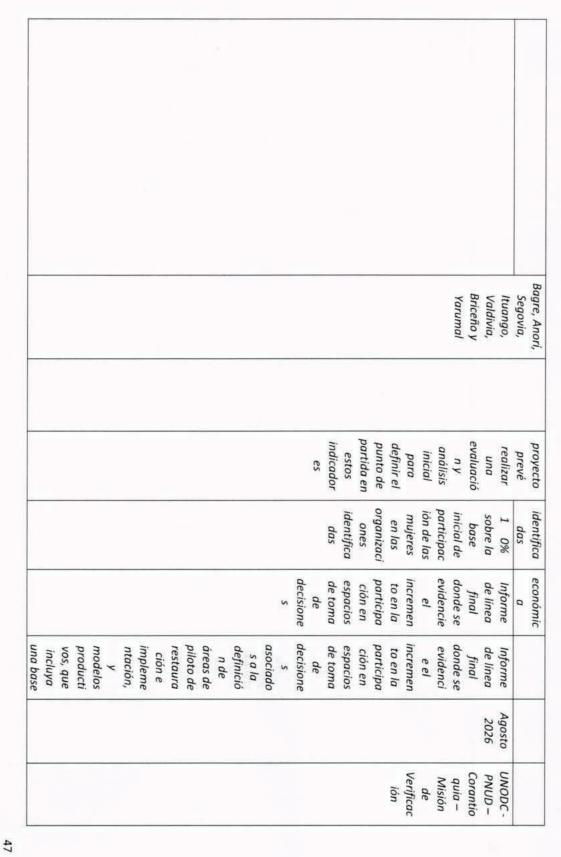

 ¿Cómo puede medirse si ese cambio se produjo o no? Máx. 30 palabras.

Para medir el cambio en la mitigación al deterioro ambiental y la dependencia económica a la minería ilegal y cultivos ilícitos, se establecerán los siguientes indicadores.

- Familias u organizaciones vinculadas a los acuerdos y compromisos de restauración y reconversión económica en las zonas focalizadas priorizando la participación de las mujeres
- Número de proyectos de reconversión/negocios verdes concertados con las familias u organizaciones e implementados en el área de intervención y conectados a los circuitos comerciales regionales.
- Hombres y mujeres vinculadas a las organizaciones priorizadas con conocimientos apropiados en temas de restauración pasiva y activa, reconversión productiva, economías verdes, manejo socio empresarial y técnico de unidades productivas.
- Áreas con valor de conservación y recuperación de servicios ecosistémicos identificadas a nivel de paisaje que favorezcan el restablecimiento de los corredores del jaguar.
- Acuerdos voluntarios de conservación prediales y/o comunitarios en el área piloto incorporando las Herramientas de Manejo del Paisaje (HMP) para procesos de restauración - Cartografía (GDB) de predios con HMP concertadas
- Piloto(s) de procesos de restauración definidos e implementados de manera participativa con contribución de las mujeres, para el restablecimiento de la conectividad socioecológica a escala de paisaje, que contribuya a la recuperación de los corredores del jaguar.
- Estrategia de comunicación implementada que visibilice buenas prácticas en procesos de restauración y el rol de las mujeres en la

|                                                                                               | <ul> <li>gobernanza ambiental y construcción de paz.</li> <li>Planes de formación con enfoque de género y participativo): Un plan enfocado en los aspectos del viverismo comunitario y un segundo plan orientado a las capacidades en restauración ecológica y multifuncional.</li> <li>Acuerdos comerciales concertados con el sector privado para la sostenibilidad de los proyectos de reconversión.</li> <li>Iniciativas que promuevan la autonomía económica de las mujeres.</li> <li>Eventos de formación dirigido específicamente a las mujeres para fortalecer su capacidad en la toma de decisiones, liderazgo asertivo en temas productivos y ambientales y DDHH</li> </ul> |
|-----------------------------------------------------------------------------------------------|---------------------------------------------------------------------------------------------------------------------------------------------------------------------------------------------------------------------------------------------------------------------------------------------------------------------------------------------------------------------------------------------------------------------------------------------------------------------------------------------------------------------------------------------------------------------------------------------------------------------------------------------------------------------------------------|
| 4. ¿Qué acciones propone para lograr ese cambio en la situación? Máx. 100 palabras.           | Fortalecer las capacidades comunitarias a nivel local con participación de mujeres, para desarrollar procesos de restauración ecológica y reconversión productiva como medida de apropiación de un modelo de desarrollo sostenible                                                                                                                                                                                                                                                                                                                                                                                                                                                    |
| en egwe die een een een een een een een een een e                                             | Visión del paisaje de los 7 municipios con análisis de conectividad socio-<br>ecológica, que contribuya a la toma de decisiones para la gestión<br>ambiental territorial y la recuperación de los corredores del jaguar en<br>la región.                                                                                                                                                                                                                                                                                                                                                                                                                                              |
|                                                                                               | Proceso de restauración ecológica y multifuncional, en clave de la visión del paisaje, que contribuye a la reducción del deterioro de ecosistemas, a través de piloto de restauración utilizando especies nativas, con el fin de generar una acción demostrativa que genere mayor conectividad entre los remanentes y fortaleciendo la red de bosques en las zonas de intervención y los corredores del jaguar y su biodiversidad asociada. El diseño e implementación del piloto convocará la participación protagónica de las mujeres del territorio priorizado.                                                                                                                    |
|                                                                                               | Generar la reconversión productiva de las familias con participación de las mujeres que se vinculen al proyecto, mediante el establecimiento de cadenas productivas, en torno a los procesos de restauración y economías sostenibles.                                                                                                                                                                                                                                                                                                                                                                                                                                                 |
|                                                                                               | Promover la asociatividad y la generación de estrategias de comercialización y valor agregado mediante la consecución de aliados y plataformas que brinden sostenibilidad a los proyectos.                                                                                                                                                                                                                                                                                                                                                                                                                                                                                            |
| 5. ¿Por qué cree o sabe que esas acciones que propone producirán ese cambio? Máx 200 palabras | Los modelos de desarrollo alternativo o reconversión productiva asociados a la restauración de ecosistemas estratégicos han demostrado que son la ruta más efectiva para disminuir la dependencia a economías ilegales que alimenta el conflicto armado en Colombia, ya que estos modelos promueven una producción agrícola sostenible y diversificada. Fomentan cultivos locales y agroecología y fortalecen la seguridad alimentaria, lo que mejora la resiliencia ante crisis económicas y climáticas. Estas acciones, a partir de la visión de conectividad socioecológico, concretarán avances tangibles para la                                                                 |