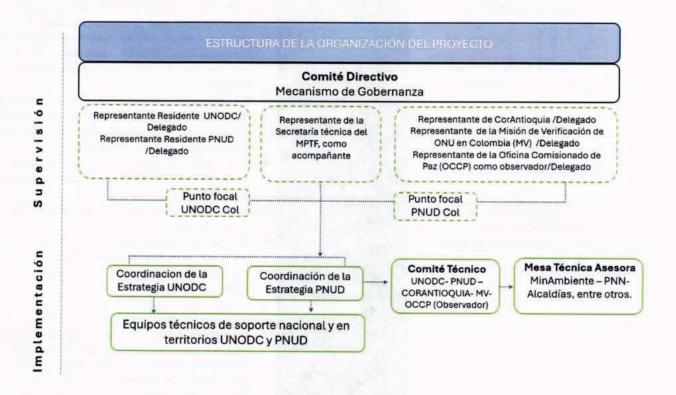

## 2.8.1 Estrategia de entrada

La propuesta fue socializada durante el segundo semestre de 2024 con autoridades locales y regionales, en el marco de la presentación de los avances de las mesas de paz. Asimismo, se compartió con líderes comunitarios de los municipios priorizados para la intervención, logrando un conocimiento general del proyecto y de sus objetivos, tanto generales como específicos. Durante la fase de formulación también se establecieron comunicaciones con el Ministerio de Ambiente y Desarrollo Sostenible, así como con Parques Nacionales Naturales, identificando la importancia de una Mesa técnica asesora con la participación de estas dos entidades, entre otras que se identifiquen necesarias, para generar la suficiente articulación interinstitucional en torno al proyecto tanto en la etapa de formulación como de implementación.

A partir de estos avances, se plantea como estrategia inicial las siguientes acciones:

- Socialización del proyecto aprobado con autoridades locales, organizaciones comunitarias y JAC de los municipios focalizados.
- 2. Análisis de conectividad ecológica y de gobernanza local para identificación y focalización de áreas con valor de conservación y recuperación de servicios ecosistémicos.
- 3. Concertación con las comunidades para seleccionar áreas destinadas a la restauración ecológica activa y pasiva, con base en las áreas definidas en el numeral 2.
- Coordinación con organizaciones locales para implementar negocios verdes como base de la reconversión ecológica.
- 5. Dinamización de una mesa técnica de articulación y seguimiento del proyecto, integrando a actores clave que puedan contribuir positivamente a la ejecución de la intervención.

## 2.8.2 Desarrollo de la intervención

La implementación del proyecto se desarrollará con una perspectiva integral, partiendo de la identificación de una visión del paisaje para los siete municipios priorizados en la mesa de paz, que contribuya al restablecimiento de la conectividad socio-ecológica con énfasis en el jaguar, convocando la participación de las organizaciones comunitarias identificadas y en particular de las mujeres. El enfoque de género será transversal a las actividades del proyecto y reconocerá y potenciará los conocimientos, habilidades, intereses y necesidades ambientales y productivas de mujeres y hombres, con énfasis en la promoción de la igualdad de las mujeres, propiciando