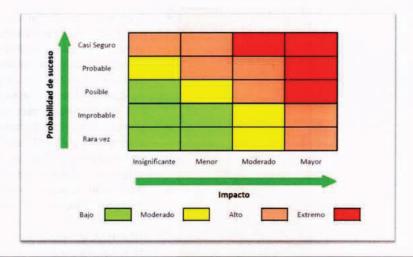

|             |

# 6. RIESGOS







| ¿Cuál es el riesgo?                                                                                                                                                                                                                                                                                                                                                                                                                                   | Tipo de riesgo (bajo,<br>moderado, alto,<br>extremo) | ¿Qué acciones se adelantarán para mitigar su<br>impacto en caso de que se materialice y para<br>prevenir su ocurrencia en caso de que pueda<br>prevenirse?