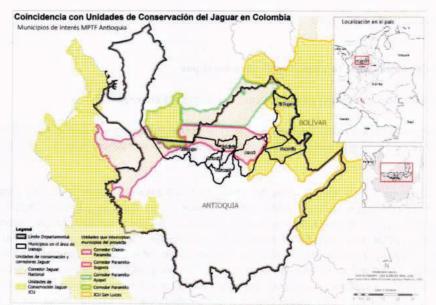

Esta problemática se refleja en las tasas de deforestación, entre 2022 y 2023 se deforestaron 8.139 hectáreas en Antioquia (IDEAM. 2024)¹, de las cuales el 35,4% (2.818 hectáreas) corresponden a municipios como El Bagre, Anorí, Segovia, Yarumal, Ituango, Valdivia y Briceño. La deforestación en estos municipios contribuye a la fragmentación de los corredores del jaguar identificados para esta región de Paramillo – Segovia y Paramillo - Chocó, así mismo, afecta el estado de las unidades de conservación del jaguar de la Serranía de San Lucas y en el Parque Nacional Natural Nudo de Paramillo, lo cual genera el riesgo de afectación a la salud de las poblaciones de esta especie con aislamiento y degradación genética; junto con la generación de condiciones para el incremento de conflictos humano-jaguar y la retaliación por parte de las comunidades locales.

Elaboración PNUD: con base en información de la Fundación Panthera (2017) del corredor del Jaguar para Colombia y Las Américas.

El total de emisiones de gases de efecto invernadero (GEI) del departamento representa el 9% del total nacional, y lo ubica en el tercer lugar de emisiones de GEI a escala nacional, teniendo las mayores contribuciones los sectores agropecuarios, transporte e Industria, así como la gestión de tierras forestales. <sup>2</sup>

con el área priorizada por este proyecto. Adicionalmente, se reconoce el abordaje institucional a la orden de la Sentencia Río Cauca T-038 de 2019.

MinAmbiente y PNUD formularon el proyecto El Corredor del Jaguar, con apoyo de PNN, WWF y Fundación Panthera, actualmente en revisión por parte del Fondo Mundial del Medio Ambiente (GEF por su sigla en inglés), cuya implementación se prevé del año 2026 al 2031, para contribuir al restablecimiento de la conectividad socio ecológica en cuatro paisajes del país: s 1) la zona sur de la Serranía de San Lucas y el PNN Serranía de Yariguies, 2) Sabanas del Yarí (Caquetá – Meta), 3) Puerto Leguizamo (Putumayo) y 4) el Corredor del jaguar en Guaviare. Este último, impulsado con una apuesta de uso sostenible de la biodiversidad con enfoque de turismo de naturaleza con apoyo del proyecto NaturalPaz, financiado por el MPTF/PBF. Se valora de manera significativa que el proyecto Sembremos Confianza aborde el análisis de la conectividad en los municipios priorizados, entre la Serranía de San Lucas y el PNN Nudo de Paramillo, en una apuesta complementaria de restauración de los corredores del jaguar; dado que el proyecto presentado ante el GEF no logró priorizar la mayoría de los municipios priorizados en el Nordeste Antioqueño, por limitaciones presupuestales y operativa, a pesar de la importancia ecológica para el jaguar. Se identifica traslape entre las áreas de los dos proyectos solamente en el municipio de Segovia.

La región de la Serranía de San Lucas es de gran interés para la conservación del jaguar en el país y avanzar con un análisis de conectividad en los municipios priorizados en este proyecto, así como, con la experiencia y aprendizajes que genere el piloto de restauración, aporta a una visión de paisaje que facilitará la focalización de recursos e iniciativas para seguir en el restablecimiento de los corredores del jaguar.