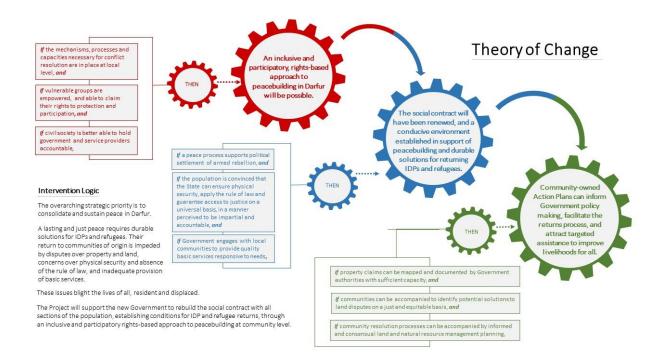

The *scale* of the challenge is such that no single project, programme or track of assistance can encompass it. A strategic framework is required to coordinate and articulate multiple interventions – those of the Government, the UN system, the donor community and implementing partners - to a set of collective outcomes for peacebuilding. The PBF intervention seeks to contribute to the achievement of the following three outcomes for the whole of Darfur:

- Outcome 1: Durable solutions for the return of IDPs and refugees are made possible by peaceful resolution of land disputes, and sustainable land and natural resource management facilitates enhanced agricultural productivity, processing and value-chains to create jobs and improve livelihoods.
- Outcome 2: The social contract between Government and the people is restored and renewed: freedom of movement and physical security is taken for granted by men and women and the rule of law is perceived to be applied without fear or favour; quality basic services are accessible to all, and all feel a stakeholder to their provision.
- Outcome 3: A culture of peace and rights is nurtured and sustained in Darfur by a vibrant civil society with the commitment and capacity to represent the interests of all stakeholders in the resolution of disputes, and in holding Government to account for maintenance of the social contract.

#### Outcome 1

A central thesis arising from the context analysis is that durable solutions for the majority of IDPs and refugees requires resolution of land disputes, facilitating people's ability to return to their homes and their land. Land issues in Darfur are multi-dimensional and complex, and likely to prove intractable without concerted effort of the Government at all levels - locality, state and federal – to engage in durable solutions planning. Sustained political will, legislative reform, and significant investment in